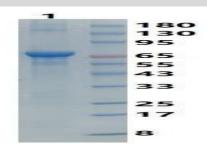

# **Molecular Weight:**

~65kDa

## **Purification&Purity:**

Transferred into competent cells and the supernatant was purified by NI column affinity chromatography and the purity is > 85% (by SDS-PAGE).

## **DATA:**