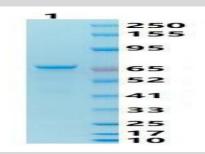

#### **Molecular Weight:**

~66kDa

## **Purification&Purity:**

Transferred into competent cells and the supernatant was purified by NI column affinity chromatography and the purity is > 85% (by SDS-PAGE).

#### **DATA:**