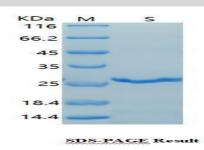

# **Molecular Weight:**

~25kDa

#### **Purification&Purity:**

Transferred into competent cells and the supernatant was purified by NI column affinity chromatography and the purity is > 85% (by SDS-PAGE).

#### **DATA:**