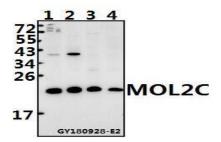

#### **DATA:**

Western blot (WB) analysis of MOL2C polyclonal antibody at 1:500 dilution

Lane1:The Embryo tissue lysate of Mouse(40ug)

Lane2: The Thymus tissue lysate of Rat(40ug)

Lane3:LOVO whole cell lysate(40ug)

Lane4:U-87MG whole cell lysate(40ug)